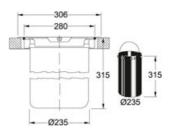

| TECHNICAL DATA    |                                    |
|-------------------|------------------------------------|
| Diameter          | 306 mm                             |
| Cabinet Size      | 400.00 mm                          |
| Length Overall    | 306.00 mm                          |
| Depth Overall     | 315.00 mm                          |
| Bin Configuration | 1 x 12l                            |
| Cutout Length     | Ø 280 mm mm                        |
| Remarks           | Plastic with stainless steel frame |