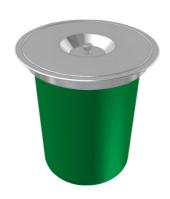

The Franke Waste Bin is an inset stainless steel system with a standard 12 litre polyethylene container. This clever feature fits virtually flush with the worktop, allowing you to scoop in waste with ease. Replace the cover and the unit is concealed with odours safely sealed inside.