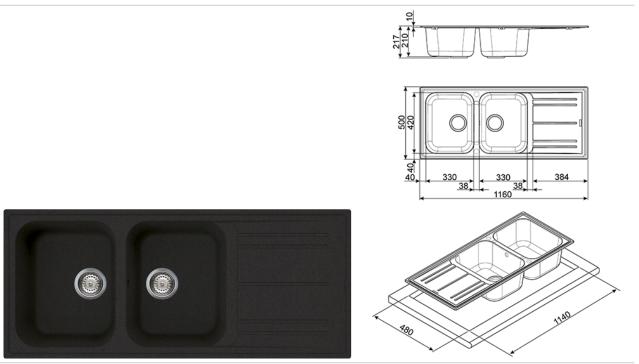

Black Crystalized Granite Standard Double Bowl Sink

EAN13: 8017709251666

• Black Crystalized Composite Granite • Embossed logo • 3.5" drainer • Overflow prevention • RH Draining Board • **Dimensions** • Sink Dimensions: 1160mm (L) x 500mm (W) x 210mm (H) • Right and left bowl dimensions: 330mm (L) x 420mm (W) x 210mm (H) • Cut out dimensions: 1140mm (L) x 480mm (W) • **Accessories Included** • Strainer, Siphon with dishwasher outlet connection, Fixing clips • **Optional Colours** • LZ116B > WHITE • All Smeg Composite Granite Sinks have a 5 Year Warranty from date of purchase against manufacturing defects. Terms and Conditions Apply • Please visit the following link for the sink warranty: • https://www.smeg.co.za/smeg\_za/docs/Sink\_Warranty.pdf