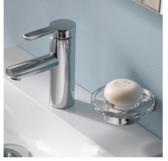

# Poristaa: Minimalist and Elegant

Experience the allure of Poristaa, a range of bathroom accessories that effortlessly blend minimalist elegance with cost-effective luxury. Crafted from exquisite brass and featuring a sleek round design, you can indulge in premium quality without sacrificing your budget, making sophistication accessible to all.

A captivating range of bathroom accessories that seamlessly blend versatility and elegance at an affordable price point. Crafted from premium brass, each piece boasts both round and square features, adding visual interest to any bathroom space. With Kombin, functionality meets style, allowing you to elevate your bathroom decor.

# Nelio: Bold and Opulent

An exquisite range of bathroom accessories that exudes boldness and sophistication.

Crafted from premium brass with a striking square feature, each piece epitomizes elegance without compromising affordability. With Nelio, you can indulge in luxurious style while staying within budget, elevating your bathroom decor to new heights of grandeur. Experience the allure of Nelio, where bold design meets sensible luxury for the modern space