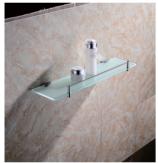

# Poristaa: Minimalist and Elegant

Experience the allure of Poristaa, a range of bathroom accessories that effortlessly blend minimalist elegance with cost-effective luxury. Crafted from exquisite brass and featuring a sleek round design, you can indulge in premium quality without sacrificing your budget, making sophistication accessible to all.

A captivating range of bathroom accessories that seamlessly blend versatility and elegance at an affordable price point. Crafted from premium brass, each piece boasts both round and square features, adding visual interest to any bathroom space. With Kombin, functionality meets style, allowing you to elevate your bathroom decor.

# Nelio: Bold and Opulent

An exquisite range of bathroom accessories that exudes boldness and sophistication.

Crafted from premium brass with a striking square feature, each piece epitomizes elegance without compromising affordability. With Nelio, you can indulge in luxurious style while staying within budget, elevating your bathroom decor to new heights of grandeur. Experience the allure of Nelio, where bold design meets sensible luxury for the modern space