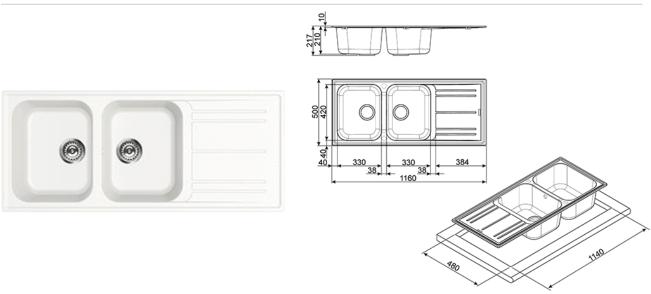

White Crystalized Granite Standard Double Bowl Sink EAN13: 8017709182885

• White Crystalized Composite Granite • Embossed logo • 3.5" drainer • Overflow prevention • RH Draining Board • Dimensions • Sink Dimensions: 1160mm (L) x 500mm (W) x 210mm (H) • Right and left bowl dimensions: 330mm (L) x 420mm (W) × 210mm (H) • Cut out dimensions: 1140mm (L) x 480mm (W) • Accessories Included • Strainer, Siphon with dishwasher outlet connection, Fixing clips • Optional Colours • LZ116A2 > BLACK • All Smeg Composite Granite Sinks have a 5 Year Warranty from date of purchase against manufacturing defects. Terms and Conditions Apply • Please visit the following link for the sink warranty: • https://www.smeg.co.za/smeg\_za/docs/Sink\_Warranty.pdf