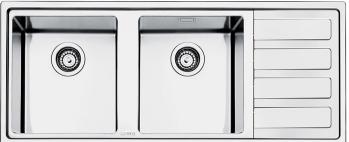

Mira Stainless Steel Double Bowl Inset Sink EAN13: 8017709200527

\* Brushed AISI304 Stainless Steel Sink \* Embossed Logo \* 3.5 drainer \* Overflow prevention \* Right Hand Draining Board \* Ultra-low Profile \* Dimensions: \* Sink: 1160mm (L) x 500mm (W) \* Right and left bowl: 340mm (L) x 400mm (W) x 200mm (H) \* Cut Out: 1140mm (L) x 480mm (W) \* Accessories Included: \* Strainer, Siphon with dishwasher outlet connection, Fixing clips and Gasket \* Minimum base unit 90cm \* NB: All inset sinks have pre-punched holes for taps \* All Smeg Stainless Steel Sinks have a 10 Year Warranty from date of purchase against corrosion. Terms and Conditions Apply \* Please visit the following link for the sink warranty: \* https://www.smeg.co.za/smeg\_za/docs/Sink\_Warranty.pdf