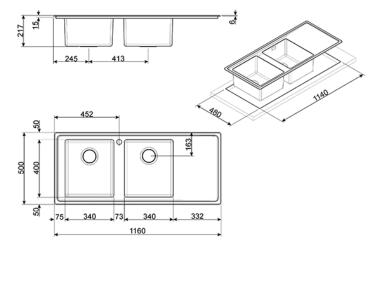

Mira Stainless Steel Double Bowl Inset Sink EAN13: 8017709200527

\* Brushed AISI304 Stainless Steel Sink \* Embossed Logo \* 3.5 drainer \* Overflow prevention \* Right Hand Draining Board \* Ultra-low Profile \* Dimensions: \* Sink: 1160mm (L) x 500mm (W) \* Right and left bowl: 340mm (L) x 400mm (W) x 200mm (H) \* Cut Out: 1140mm (L) x 480mm (W) \* Accessories Included: \* Strainer, Siphon with dishwasher outlet connection, Fixing clips and Gasket \* Minimum base unit 90cm \* NB: All inset sinks have pre-punched holes for taps \* All Smeg Stainless Steel Sinks have a 10 Year Warranty from date of purchase against corrosion. Terms and Conditions Apply \* Please visit the following link for the sink warranty: \* https://www.smeg.co.za/smeg\_za/docs/Sink\_Warranty.pdf