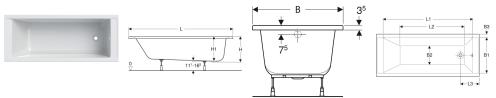

# Scope of delivery

• Bathtub • Set of feet

| Art. no.     | Colour / surface | L   | L1  | L2  | L3 | В  | B1 | B2 | В3 | Н    | H1 | Total water capacity |
|--------------|------------------|-----|-----|-----|----|----|----|----|----|------|----|----------------------|
| 554.103.01.1 | white / glossy   | 170 | 148 | 106 | 31 | 75 | 63 | 36 | 6  | 43.5 | 42 | 2101                 |
|              |                  | cm  | cm  | cm  | cm | cm | cm | cm | cm | cm   | cm |                      |