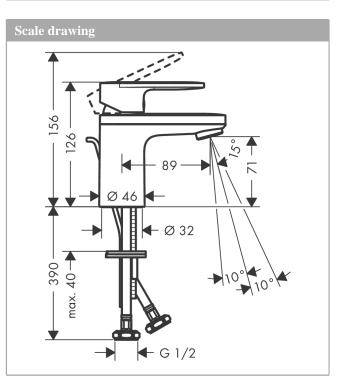

## product features

- · ComfortZone 70
- · projection: 89 mm
- spout height: 71 mm .
- spray type: Normal spray •
- maximum flow rate at 3 bar: 4,3 l/min •
- ceramic cartridge .

0.60 0,55

0,50

0,45

0,40

0,35

MPa 0,30

- temperature limitation adjustable •
- with isolated water conduction without contact with . nickel and lead
- suitable for continuous flow water heaters .
- connection type: G 1/2 connections .
- connection dimension: DN15 •