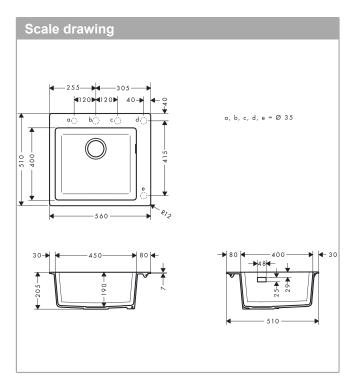

## product features

· cut-out dimensions: 540 x 490 mm

· material: SilicaTec

· number of bowls: 1 main bowl

· tap hole for drilling is predefined (see scale drawing)

sink depth: 190 mmcabinet size: 60 cm

· type of installation: topmount

· position overflow: on the right side of the bowl

· waste set not included - please order one waste set from the required parts

 scope of supply: built-in sink, mounting clips for selfrimming or flush-mounting installations, clamping range depth 28 - 40 mm, diamond drill, cutting template, assembly instruction